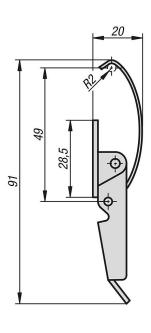

#### Item description/product images



# **Description**

## Material:

Steel or stainless steel 1.4301.

## **Version:**

Electro zinc-plated, thick-film passivated and sealed with Top Coat. Stainless steel bright.

## Note:

Latches with spring clips for securing and locking hatches, container lids, machine cladding etc. By exceeding the dead centre they resist vibration.

The locking force is applied by tensioning a spring clip.

The latches can be screwed down or riveted. We recommend using countersunk screws for fastening the components.

Order catch plates separately.

# Drawings





#### Overview of items

| Order No.     | Main                |
|---------------|---------------------|
|               |                     |
| 05526-1550911 | 0.0048              |
| 05526-1550912 | 250 m / on the roll |

© norelem www.norelem.com

# 05526 Latches with spring clip



Overview of items

© norelem www.norelem.com 2/2