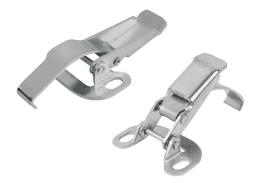

#### Item description/product images

## Note:

Latches with spring clips for securing and locking hatches, container lids, machine cladding etc. By exceeding the dead centre they resist vibration.

The locking force is applied by tensioning a spring clip.

The latches can be screwed down or riveted. We recommend using countersunk screws for fastening the components.

Order catch plates separately.