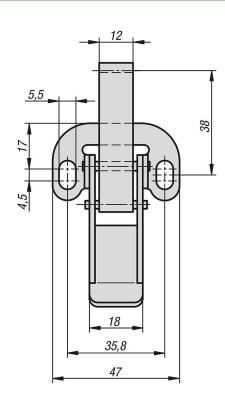

#### Item description/product images



# **Description**

## Material:

Steel or stainless steel 1.4301.

## **Version:**

Electro zinc-plated, thick-film passivated and sealed with Top Coat. Stainless steel bright.

## Note:

Latches with spring clips for securing and locking hatches, container lids, machine cladding etc. By exceeding the dead centre they resist vibration.

The locking force is applied by tensioning a spring clip.

The latches can be screwed down or riveted. We recommend using countersunk screws for fastening the components.

Order catch plates separately.

# Drawings





#### Overview of items

| Order No.     | Main                |
|---------------|---------------------|
|               |                     |
| 05526-1550911 | 0.0048              |
| 05526-1550912 | 250 m / on the roll |

© norelem www.norelem.com

# 05526 Latches with spring clip



Overview of items

© norelem www.norelem.com 2/2