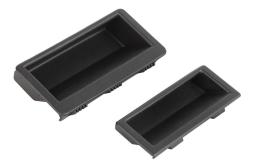

# Item description/product images

#### Material:

Polyamide.

### **Version:**

black.

#### Note:

Recessed grips for clipping into material with a thickness  $0.75\ to\ 3.5\ mm.$ 

See drawing for installation cut-out dimensions for the various material thicknesses.