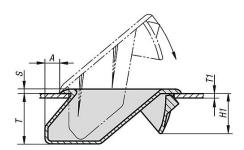

## Drawings

|                    | T1                                    | X                                   | L <sub>0</sub>                      |  |  |
|--------------------|---------------------------------------|-------------------------------------|-------------------------------------|--|--|
| T1 =<br>0,75 - 2,2 | 0,75 - 0,79<br>0,8 - 1,4<br>1,5 - 2,2 | 34,8 +0,2<br>35,0 +0,2<br>36,0 +0,2 | 85,0 +0,2<br>85,0 +0,2<br>85,0 +0,2 |  |  |
| T1 =<br>1,5 - 3,5  | 1,5 - 2,0<br>2,0 - 3,2<br>3,2 - 3,5   | 49,6 +0,2<br>50,3 +0,3<br>51,0 +0,3 | 100 -0,5<br>100 -0,5<br>100 -0,5    |  |  |

|   |   | - 10 |   |
|---|---|------|---|
|   |   |      | 7 |
| • | Χ |      |   |