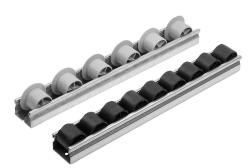

#### Item description/product images

Fixed and variable brackets are available as accessories. This bracket enables direct connection to round tubes or profile tubes Ø30 and to aluminium profiles with a grid dimension of 40 mm.

Form A: without wheel flange. Form B: with wheel flange.