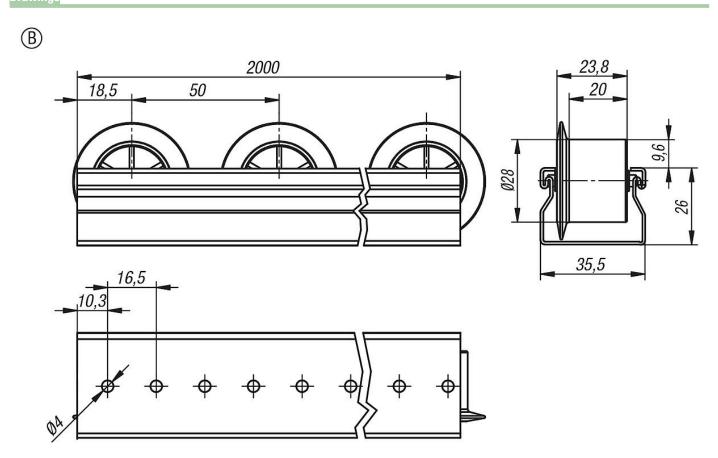

## Drawings

# 10921\_B Roller track steel, Form B

# Overview of items

| Order No.      | Form | Form definition   | Component<br>colour | L    | ESD<br>electrostatic<br>discharging |
|----------------|------|-------------------|---------------------|------|-------------------------------------|
| 10921-220X2000 | В    | with wheel flange | grey                | 2000 | no                                  |
| 10921-211X2000 | В    | with wheel flange | black               | 2000 | yes                                 |