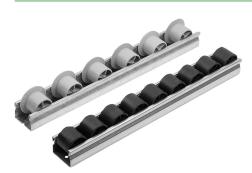

### Note:

Durable and smooth-running roller rails. The system is fully assembled. The roller rail profile contains plastic rollers mounted on steel axles. Narrow centre distances guarantee smooth, trouble-free running. If required, the sheet steel roller rail profile can simply be cut to the desired length.

Form A: without wheel flange. Form B: with wheel flange.

© norelem www.norelem.com

Drawings