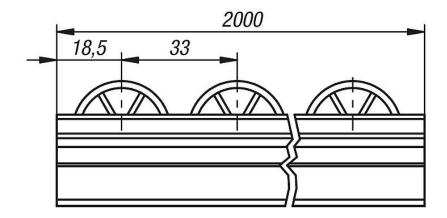

### Note:

Durable and smooth-running roller rails. The system is fully assembled. The roller rail profile contains plastic rollers mounted on steel axles. Narrow centre distances guarantee smooth, trouble-free running. If required, the sheet steel roller rail profile can simply be cut to the desired length.