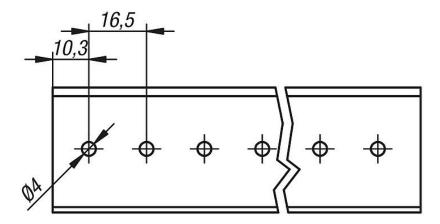

### Note:

Durable and smooth-running roller rails. The system is fully assembled. The roller rail profile contains plastic rollers mounted on steel axles. Narrow centre distances guarantee smooth, trouble-free running. If required, the sheet steel roller rail profile can simply be cut to the desired length.

Fixed and variable brackets are available as accessories. This bracket enables direct connection to round tubes or profile tubes  $\emptyset 30$  and to aluminium profiles with a grid dimension of 40 mm.