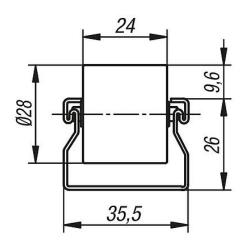

#### Material:

Roller rail profile: steel. Roller: plastic PP. Axle: steel.

### **Version:**

Roller rail profile: galvanised.

Roller: grey similar to RAL 7042. ESD version black.

Axle: galvanised.