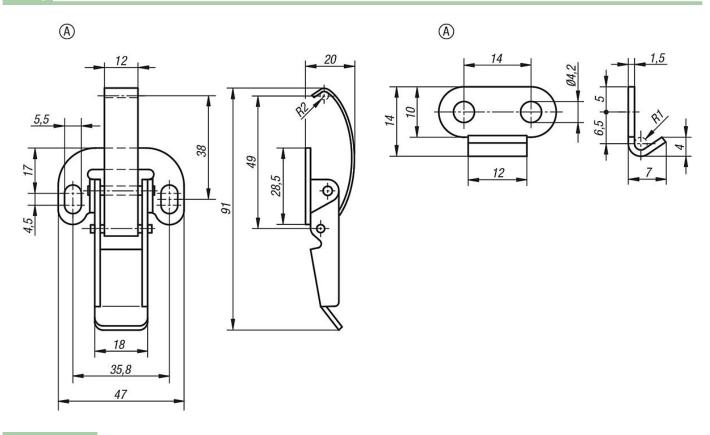

#### Item description/product images



## **Description**

#### **Material:**

Steel or stainless steel 1.4301.

#### **Version:**

Electro zinc-plated, thick-film passivated and sealed with Top Coat. Stainless steel bright.

#### Note:

Latches with spring clips for securing and locking hatches, container lids, machine cladding etc. By exceeding the dead centre they resist vibration.

The locking force is applied by tensioning a spring clip.

The latches can be screwed down or riveted. We recommend using countersunk screws for fastening the components.

Order catch plates separately.

## Drawings



### Overview of items

### Latches with spring clip

| Order No. steel | Order No. stainless steel | Form |
|-----------------|---------------------------|------|
| 05526-1550911   | 05526-1550912             | Α    |

## **Catch plate**

# 05526 Latches with spring clip



# Overview of items

| Order No. steel | Order No. stainless steel | Form |
|-----------------|---------------------------|------|
| 05526-91420141  | 05526-91420142            | Α    |

© norelem www.norelem.com 2/2