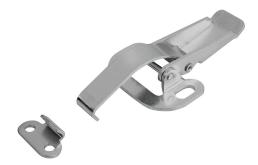

#### Item description/product images

#### Note:

Latches with spring clips for securing and locking hatches, container lids, machine cladding etc. By exceeding the dead centre they resist vibration.

The locking force is applied by tensioning a spring clip.

The latches can be screwed down or riveted. We recommend using countersunk screws for fastening the components.

Order catch plates separately.