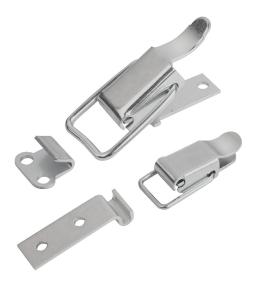

#### Item description/product images

#### Note:

Latches with draw bail for securing and locking hatches, container lids, machine cladding etc. By exceeding the dead centre they resist vibration.

The locking force is applied by drawing on the bail.

The latches can be screwed down or riveted. We recommend using countersunk screws for fastening the components.

Order catch plates separately.