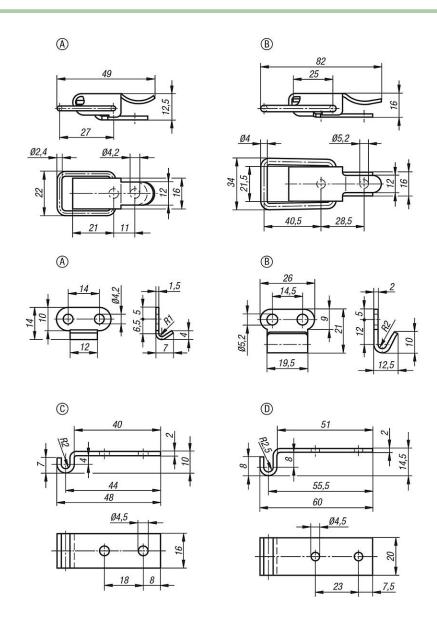

#### Drawings

## Latches with draw bail

| Order No. steel | Order No. stainless steel | Form | Retaining<br>force |
|-----------------|---------------------------|------|--------------------|
| 05531-1420491   | 05531-1420492             | A    | F1 N<br>250        |
| 05531-2520821   | 05531-2520822             | В    | 300                |

## **Catch plate**

| Order No. steel | Order No. stainless steel | Form |
|-----------------|---------------------------|------|
| 05531-92520211  | 05531-92520212            | В    |
| 05531-93450481  | 05531-93450482            | С    |
| 05531-94450601  | 05531-94450602            | D    |