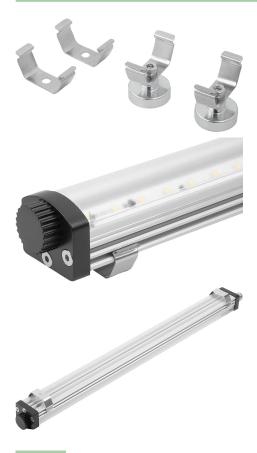

#### Item description/product images

#### Note:

These electro zinc-plated spring steel lamp holders are used to mount the LED machine lamps 86025-10.

The aluminium profile on the LED lamps is clipped into the installed lamp holders and enables them to withstand even strong vibrations.

Form A: Standard (to screw on).

Form B: With magnet.

Supplied in pairs.

**Drawing reference:** Form A: Standard, to screw on Form B: With magnet

Drawings

## Overview of items

| Order No.  | Item         | Form | Form definition |
|------------|--------------|------|-----------------|
| 86090-25-1 | Lamp holders | A    | standard        |
| 86090-25-2 | Lamp holders | В    | with magnet     |