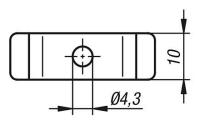

Form A: Standard (to screw on).

Form B: With magnet.

Supplied in pairs.

**Drawing reference:** Form A: Standard, to screw on Form B: With magnet

Drawings

## Overview of items

| Order No.  | Item         | Form | Form definition |
|------------|--------------|------|-----------------|
| 86090-25-1 | Lamp holders | A    | standard        |
| 86090-25-2 | Lamp holders | В    | with magnet     |