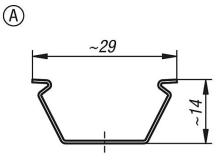

Form A: Standard (to screw on).

Form B: With magnet.

Supplied in pairs.

**Drawing reference:** Form A: Standard, to screw on Form B: With magnet

Drawings

## Overview of items

| Order No.  | Item         | Form | Form definition |
|------------|--------------|------|-----------------|
| 86090-25-1 | Lamp holders | A    | standard        |
| 86090-25-2 | Lamp holders | В    | with magnet     |