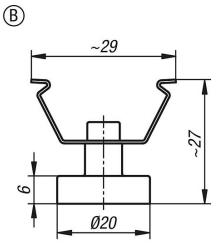

Form A: Standard (to screw on).

Form B: With magnet.

Supplied in pairs.

**Drawing reference:** Form A: Standard, to screw on Form B: With magnet

Drawings

## Overview of items

| Order No.  | Item         | Form | Form definition |
|------------|--------------|------|-----------------|
| 86090-25-1 | Lamp holders | A    | standard        |
| 86090-25-2 | Lamp holders | В    | with magnet     |