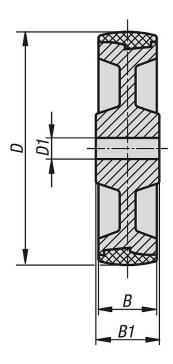

### Drawings

#### Overview of items

| Order No.   | Wheel         | D   | D1 | В  | B1 | Permissible |
|-------------|---------------|-----|----|----|----|-------------|
|             | bearing       |     |    |    |    |             |
|             |               |     |    |    |    |             |
| 95056-10035 | Plain bearing | 100 | 15 | 35 | 45 | 200         |
| 95056-12535 | Plain bearing | 125 | 15 | 35 | 45 | 250         |
| 95056-15040 | Plain bearing | 150 | 20 | 40 | 60 | 400         |
| 95056-20050 | Plain bearing | 200 | 20 | 50 | 60 | 700         |