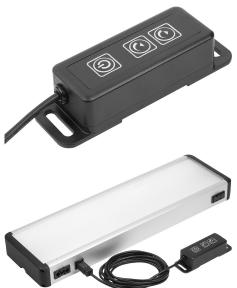

### **Version:**

Auxiliary device mounted via slotted holes.

#### Note:

Operating unit for external control of an LED lamp. Operated via a membrane keypad with 3 buttons. The operating unit is used to dim an LED lamp from 100 to 10% and switch it on and off.

It is connected to a lamp via a BST14I2F B1 Wieland plug.