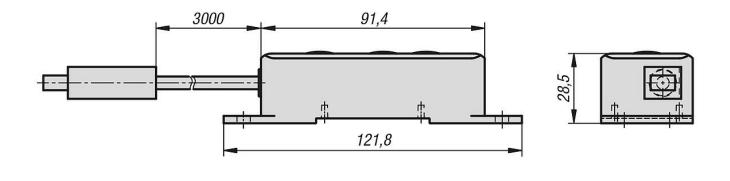

# Drawings

# Overview of items

| Order No. | Cable length | Safety rating | Protection class |
|-----------|--------------|---------------|------------------|
|           |              |               |                  |
| 86091-1   | 3000         | IP54          | III              |