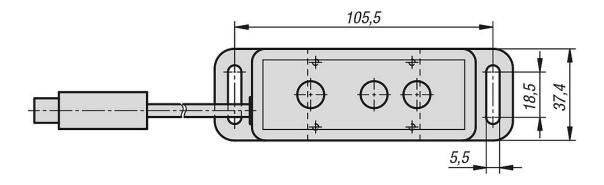

# Drawings

# Overview of items

| Order No. | Cable length | Safety rating | Protection class |
|-----------|--------------|---------------|------------------|
|           |              |               |                  |
| 86091-1   | 3000         | IP54          | III              |