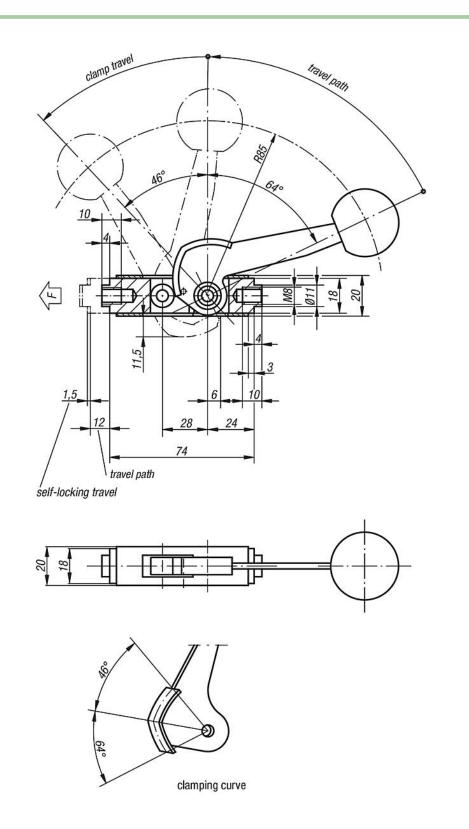

#### Note:

The travel path is 12 mm. Self-locking occurs in any position within only 1.5 mm of clamp travel, allowing workpieces with tolerances of up to 1 mm to be securely clamped. The arness clamping element can be fitted in any horizontal or vertical position.

The maximum permissible clamping force is approximately 4905 N.

# Drawings