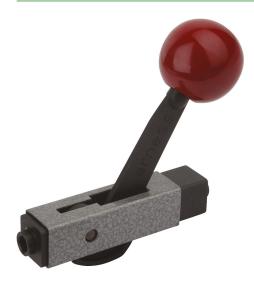

### Material:

Steel. Ball knob thermoset PF 31

### Version:

Housing painted silver-grey hammertone. All other parts black oxidised. Ball knob red.