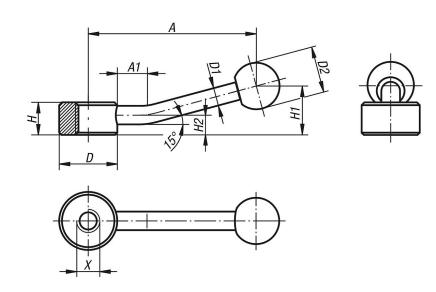

## **On request:**

Other female threads, reamed holes and star sockets. Dimension "A" available in other lengths at extra charge.

Drawings

## Overview of items

| Order No. | Kind of fastening            | X   | A=Handle length | A1 | D  | D1 | D2 | Н  | H1 | H2   |
|-----------|------------------------------|-----|-----------------|----|----|----|----|----|----|------|
| 06342-206 | 1 set with 2 clamping pieces | M6  | 75              | 15 | 25 | 8  | 20 | 14 | 22 | 8,5  |
| 06342-208 | 1 set with 2 clamping pieces | M8  | 75              | 15 | 25 | 8  | 20 | 14 | 22 | 8,5  |
| 06342-210 | 1 set with 2 clamping pieces | M10 | 75              | 15 | 25 | 8  | 20 | 14 | 22 | 8,5  |
| 06342-212 | 1 set with 2 clamping pieces | M12 | 100             | 15 | 33 | 10 | 25 | 17 | 27 | 10   |
| 06342-216 | 1 set with 2 clamping pieces | M16 | 100             | 15 | 33 | 10 | 25 | 17 | 27 | 10   |
| 06342-220 | 1 set with 2 clamping pieces | M20 | 128             | 15 | 41 | 12 | 30 | 20 | 36 | 11,5 |
| 06342-224 | 1 set with 2 clamping pieces | M24 | 128             | 15 | 41 | 12 | 30 | 20 | 36 | 11,5 |