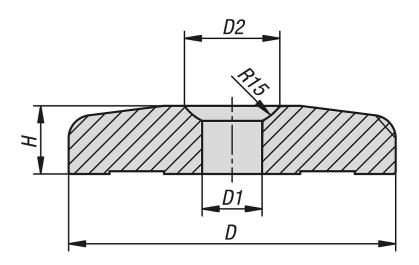

#### Note:

Levelling feet consist of a plate and a hollow screw.

The matching hollow screw must be selected based on the inside diameter  ${\sf D1}.$ 

The maximum static load is taken up by the hollow screws.

## Drawings

# Overview of items

| Order No.        | Surface finish | Main                     |     | D1 | D2   | Н  |
|------------------|----------------|--------------------------|-----|----|------|----|
|                  |                | colour                   |     |    |      |    |
| 27793-04-1110013 | painted        | daffodil yellow RAL 1007 | 100 | 13 | 21,5 | 18 |
| 27793-04-1112022 | painted        | daffodil yellow RAL 1007 | 120 | 22 | 35   | 25 |
| 27793-04-1115022 | painted        | daffodil yellow RAL 1007 | 150 | 22 | 35   | 25 |
| 27793-04-1210013 | phosphated     | black                    | 100 | 13 | 21,5 | 18 |
| 27793-04-1212022 | phosphated     | black                    | 120 | 22 | 35   | 25 |
| 27793-04-1215022 | phosphated     | black                    | 150 | 22 | 35   | 25 |