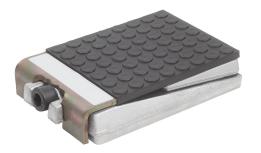

# Description

### Note:

The low non-slip levelling wedge is suitable for loads of up to 2 tonnes.

The levelling wedge provides a large support surface with a nubbed structure made of nitrile with a hardness of Shore 80.

Using the flat angle of the wedges, the height of the levelling wedge can be adjusted by 0.15 mm per turn of the screw.

The vulcanized non-slip layer provides durable insulation from vibrations, noise, and corrosive media.