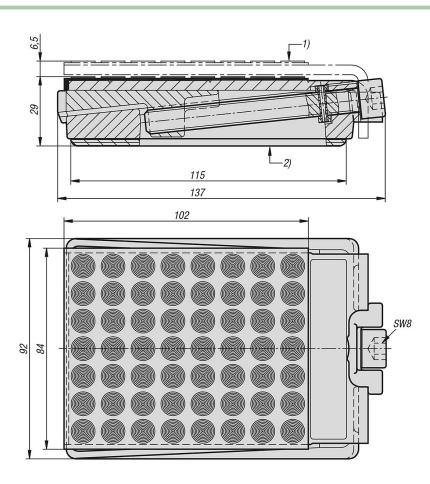

Drawings

### Overview of items

| Order No.          | Permanent load | Max. perm. load | Torque on  | Height adjustment |
|--------------------|----------------|-----------------|------------|-------------------|
|                    | (kN)           | (KN)            | setscrew   | per rotation      |
| 27710-05-137092035 | 20             | 35              | (Nm)<br>20 | (mm)<br>0,15      |