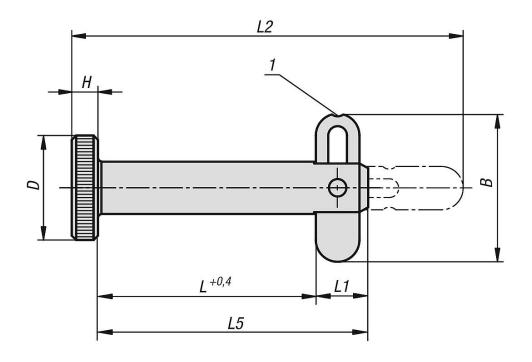

### **Drawing reference:**

1) locking slot

© norelem www.norelem.com

Drawings

# Overview of items

| Order No.   | В    | B1 | D  | D1 | Н | L  | L1 | L2 | L5 | Receiving<br>hole<br>H11 | Shearing force<br>double shear<br>max.kN | Extraction<br>force F<br>N |
|-------------|------|----|----|----|---|----|----|----|----|--------------------------|------------------------------------------|----------------------------|
| 03400-06025 | 16,9 | 2  | 12 | 6  | 3 | 25 | 6  | 45 | 31 | 6                        | 12                                       | 190                        |
| 03400-06040 | 16,9 | 2  | 12 | 6  | 3 | 40 | 6  | 60 | 46 | 6                        | 12                                       | 190                        |
| 03400-06050 | 16,9 | 2  | 12 | 6  | 3 | 50 | 6  | 70 | 56 | 6                        | 12                                       | 190                        |
| 03400-08025 | 16,9 | 2  | 16 | 8  | 4 | 25 | 6  | 46 | 31 | 8                        | 21                                       | 270                        |
| 03400-08040 | 16,9 | 2  | 16 | 8  | 4 | 40 | 6  | 61 | 46 | 8                        | 21                                       | 270                        |
| 03400-08050 | 16,9 | 2  | 16 | 8  | 4 | 50 | 6  | 71 | 56 | 8                        | 21                                       | 270                        |