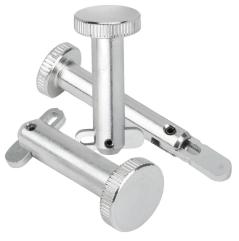

#### Note:

Locking pins with folding latch are not only used for fast and easy fixing but also for permanent joining of movable parts and workpieces.

The wide folding latch lets you secure the parts to be joined over a large cross section. It can also work under pressure in the axial direction.

Indexing slots in the folding latch allow definite "Closed" and "Open" positions.