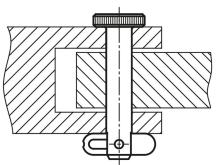

#### Note:

Locking pins with folding latch are not only used for fast and easy fixing but also for permanent joining of movable parts and workpieces.

The wide folding latch lets you secure the parts to be joined over a large cross section. It can also work under pressure in the axial direction.

Indexing slots in the folding latch allow definite "Closed" and "Open" positions.