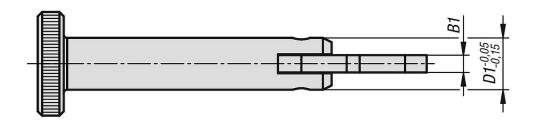

# Overview of items

| Order No.   | В    | B1 | D  | D1 | Н | L  | L1 | L2 | L5 | Receiving<br>hole<br>H11 | Shearing force<br>double shear<br>max.kN | Extraction<br>force F<br>N |
|-------------|------|----|----|----|---|----|----|----|----|--------------------------|------------------------------------------|----------------------------|
| 03400-06025 | 16,9 | 2  | 12 | 6  | 3 | 25 | 6  | 45 | 31 | 6                        | 12                                       | 190                        |
| 03400-06040 | 16,9 | 2  | 12 | 6  | 3 | 40 | 6  | 60 | 46 | 6                        | 12                                       | 190                        |
| 03400-06050 | 16,9 | 2  | 12 | 6  | 3 | 50 | 6  | 70 | 56 | 6                        | 12                                       | 190                        |
| 03400-08025 | 16,9 | 2  | 16 | 8  | 4 | 25 | 6  | 46 | 31 | 8                        | 21                                       | 270                        |
| 03400-08040 | 16,9 | 2  | 16 | 8  | 4 | 40 | 6  | 61 | 46 | 8                        | 21                                       | 270                        |
| 03400-08050 | 16,9 | 2  | 16 | 8  | 4 | 50 | 6  | 71 | 56 | 8                        | 21                                       | 270                        |