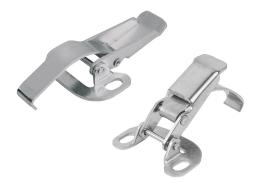

## Note:

Latches with spring clips for securing and locking hatches, container lids, machine cladding etc. By exceeding the dead centre they resist vibration.

The locking force is applied by tensioning a spring clip.

The latches can be screwed down or riveted. We recommend using countersunk screws for fastening the components.

Order catch plates separately.