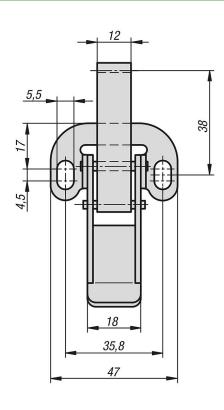

#### Item description/product images



# **Description**

## Material:

Steel or stainless steel 1.4301.

## **Version:**

Electro zinc-plated, thick-film passivated and sealed with Top Coat. Stainless steel bright.

## Note:

Latches with spring clips for securing and locking hatches, container lids, machine cladding etc. By exceeding the dead centre they resist vibration.

The locking force is applied by tensioning a spring clip.

The latches can be screwed down or riveted. We recommend using countersunk screws for fastening the components.

Order catch plates separately.

# Drawings





#### Overview of items

| Order No.     | Main            |
|---------------|-----------------|
|               | material        |
| 05526-1550911 | steel           |
| 05526-1550912 | stainless steel |

© norelem www.norelem.com

# 05526 Latches with spring clip



Overview of items

© norelem www.norelem.com 2/2