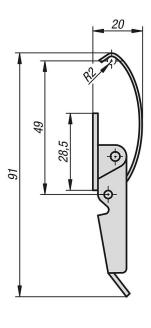

#### Item description/product images



# **Description**

## Material:

Steel or stainless steel 1.4301.

## **Version:**

Electro zinc-plated, thick-film passivated and sealed with Top Coat. Stainless steel bright.

## Note:

Latches with spring clips for securing and locking hatches, container lids, machine cladding etc. By exceeding the dead centre they resist vibration.

The locking force is applied by tensioning a spring clip.

The latches can be screwed down or riveted. We recommend using countersunk screws for fastening the components.

Order catch plates separately.

# Drawings





#### Overview of items

| Order No.     | Main            |
|---------------|-----------------|
|               | material        |
| 05526-1550911 | steel           |
| 05526-1550912 | stainless steel |

© norelem www.norelem.com

# 05526 Latches with spring clip



Overview of items

© norelem www.norelem.com 2/2