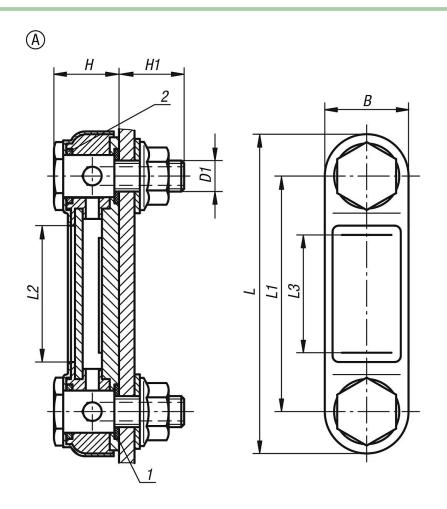

#### Note:

The oil level gauges can either be fastened as shown in the illustration or directly in the threaded hole.

Centre distance for the fastening holes =  $L1 \pm 0.5$ .

The oil level gauges are suitable for tanks operating without pressure.

#### **Drawing reference:**

- 1) flat seal
- 2) 0-ring

© norelem

Drawings

# Overview of items

| Order No.    | Form |    | D1  |      | H1 |     |     | L2  | L3  | Number of        |
|--------------|------|----|-----|------|----|-----|-----|-----|-----|------------------|
|              |      |    |     |      |    |     |     |     |     | fastening screws |
| 28000-107610 | Α    | 31 | M10 | 24,5 | 20 | 107 | 76  | 39  | 37  | 2                |
| 28000-107612 | Α    | 31 | M12 | 24,5 | 20 | 107 | 76  | 39  | 37  | 2                |
| 28000-112710 | Α    | 31 | M10 | 24,5 | 20 | 156 | 127 | 90  | 80  | 2                |
| 28000-112712 | Α    | 31 | M12 | 24,5 | 20 | 156 | 127 | 90  | 80  | 2                |
| 28000-125412 | Α    | 34 | M12 | 33   | 17 | 286 | 254 | 200 | 178 | 2                |