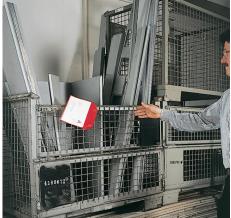

## Note:

Standard magnetic envelopes do not provide sufficient hold by severe vibration or poor surface area i.e. wire crates. These magnetic envelopes have two strong neodymium magnets which simplify handling in such a way that an envelope only has to be thrown at the wire box. The magnets sealed into the envelopes seek their own surface and ensure a secure hold.