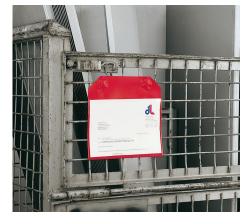

## Note:

Standard magnetic envelopes do not provide sufficient hold by severe vibration or poor surface area i.e. wire crates. These magnetic envelopes have two strong neodymium magnets which simplify handling in such a way that an envelope only has to be thrown at the wire box. The magnets sealed into the envelopes seek their own surface and ensure a secure hold.