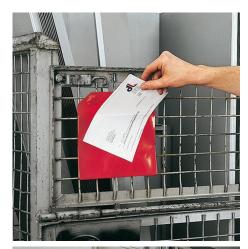

## Note:

Standard magnetic envelopes do not provide sufficient hold by severe vibration or poor surface area i.e. wire crates. These magnetic envelopes have two strong neodymium magnets which simplify handling in such a way that an envelope only has to be thrown at the wire box. The magnets sealed into the envelopes seek their own surface and ensure a secure hold.