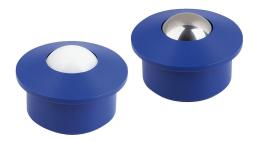

#### Item description/product images

## Note:

The ball transfer units are made of a certified blue plastic which is suitable for use in the foodstuff sector. The ball transfer units are equipped with a gap-free and sealed cap, which prevents the formation of soiled edges.