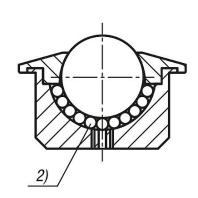

## **Drawing reference:**

- 1) Load ball
- 2) Bearing balls

Form A: cap and housing POM, bearing balls stainless steel, load ball POM Form B: cap and housing POM, bearing balls stainless steel, load ball stainless steel