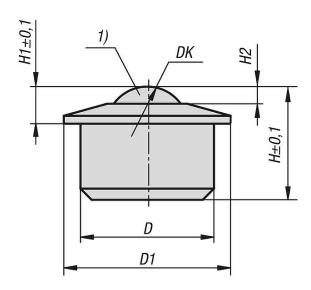

## **Drawing reference:**

- 1) Load ball
- 2) Bearing balls

Form A: cap and housing POM, bearing balls stainless steel, load ball POM Form B: cap and housing POM, bearing balls stainless steel, load ball stainless steel

# Overview of items

| Order No. | Form | Form definition      | D  | D1 | DK     | Н    | H1  | H2  | Load<br>rating C<br>(N) | Kind of fastening |
|-----------|------|----------------------|----|----|--------|------|-----|-----|-------------------------|-------------------|
| 95153-150 | Α    | ball POM             | 24 | 31 | 15,875 | 20,5 | 9,5 | 4,5 | 200                     | press-in          |
| 95153-220 | Α    | ball POM             | 36 | 45 | 22,225 | 30,5 | 10  | 4,5 | 250                     | press-in          |
| 95153-300 | Α    | ball POM             | 45 | 55 | 30     | 37   | 14  | 5,5 | 350                     | press-in          |
| 95153-440 | Α    | ball POM             | 62 | 75 | 44,5   | 53,5 | 19  | 9   | 500                     | press-in          |
| 95153-151 | В    | ball stainless steel | 24 | 31 | 15,875 | 20,5 | 9,5 | 4,5 | 200                     | press-in          |
| 95153-221 | В    | ball stainless steel | 36 | 45 | 22,225 | 30,5 | 10  | 4,5 | 250                     | press-in          |
| 95153-301 | В    | ball stainless steel | 45 | 55 | 30     | 37   | 14  | 5,5 | 350                     | press-in          |
| 95153-441 | В    | ball stainless steel | 62 | 75 | 44,5   | 53,5 | 19  | 9   | 500                     | press-in          |