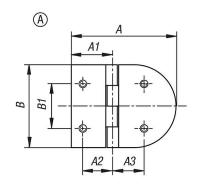

### Overview of items

| Order No.      | Form | Form definition | Surface finish<br>body | A  | A1 | A2 | A3 | В  | B1 | H | D  | L  |
|----------------|------|-----------------|------------------------|----|----|----|----|----|----|---|----|----|
| 27876-11-82650 | Α    | oval            | polished               | 82 | 32 | 23 | 25 | 65 | 32 | 4 | M6 | 50 |
| 27876-11-82651 | Α    | oval            | blasted                | 82 | 32 | 23 | 25 | 65 | 32 | 4 | M6 | 50 |
| 27876-11-65650 | В    | round           | polished               | 65 | 40 | -  | -  | 65 | 25 | 4 | M6 | 50 |
| 27876-11-65651 | В    | round           | blasted                | 65 | 40 | -  | -  | 65 | 25 | 4 | M6 | 50 |