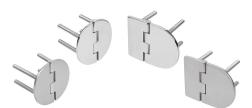

#### Note:

The high quality stainless steel hinges with fastening screws have an opening angle of 95°. The hinges can be used in the foodstuff, packaging, chemical and pharmaceutical industries.

The hinges are available in polished or abrasive blasted versions.

Drawings