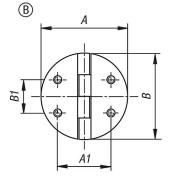

### Overview of items

| Order No.      | Form | Form definition | Surface finish<br>body | A  | A1 | A2 | A3 | В  | B1 | H | D  | L  |
|----------------|------|-----------------|------------------------|----|----|----|----|----|----|---|----|----|
| 27876-11-82650 | Α    | oval            | polished               | 82 | 32 | 23 | 25 | 65 | 32 | 4 | M6 | 50 |
| 27876-11-82651 | Α    | oval            | blasted                | 82 | 32 | 23 | 25 | 65 | 32 | 4 | M6 | 50 |
| 27876-11-65650 | В    | round           | polished               | 65 | 40 | -  | -  | 65 | 25 | 4 | M6 | 50 |
| 27876-11-65651 | В    | round           | blasted                | 65 | 40 | -  | -  | 65 | 25 | 4 | M6 | 50 |