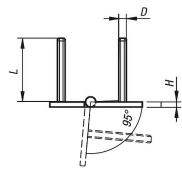

#### Note:

The high quality stainless steel hinges with fastening screws have an opening angle of 95°. The hinges can be used in the foodstuff, packaging, chemical and pharmaceutical industries.

The hinges are available in polished or abrasive blasted versions.

### Overview of items

| Order No.      | Form | Form definition | Surface finish<br>body | A  | A1 | A2 | A3 | В  | B1 | H | D  | L  |
|----------------|------|-----------------|------------------------|----|----|----|----|----|----|---|----|----|
| 27876-11-82650 | Α    | oval            | polished               | 82 | 32 | 23 | 25 | 65 | 32 | 4 | M6 | 50 |
| 27876-11-82651 | Α    | oval            | blasted                | 82 | 32 | 23 | 25 | 65 | 32 | 4 | M6 | 50 |
| 27876-11-65650 | В    | round           | polished               | 65 | 40 | -  | -  | 65 | 25 | 4 | M6 | 50 |
| 27876-11-65651 | В    | round           | blasted                | 65 | 40 | -  | -  | 65 | 25 | 4 | M6 | 50 |