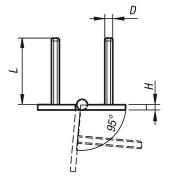

#### Note:

The high quality stainless steel hinges with fastening screws have an opening angle of 95°. The hinges can be used in the foodstuff, packaging, chemical and pharmaceutical industries.

The hinges are available in polished or abrasive blasted versions.

### Overview of items

| Order No.      | Form | Form definition | Surface finish<br>body | A  | A1 | A2 | A3 | В  | B1 | H | D  | L  |
|----------------|------|-----------------|------------------------|----|----|----|----|----|----|---|----|----|
| 27876-11-82650 | Α    | oval            | polished               | 82 | 32 | 23 | 25 | 65 | 32 | 4 | M6 | 50 |
| 27876-11-82651 | Α    | oval            | blasted                | 82 | 32 | 23 | 25 | 65 | 32 | 4 | M6 | 50 |
| 27876-11-65650 | В    | round           | polished               | 65 | 40 | -  | -  | 65 | 25 | 4 | M6 | 50 |
| 27876-11-65651 | В    | round           | blasted                | 65 | 40 | -  | -  | 65 | 25 | 4 | M6 | 50 |