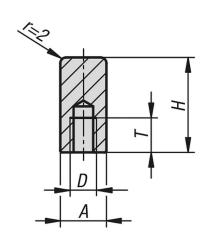

# Wing nuts narrow in Hygienic DESIGN

| Order No.   |    |     | D   | Н  | Т  |
|-------------|----|-----|-----|----|----|
|             |    |     |     |    |    |
| 06651-03-04 | 9  | 4,5 | M4  | 20 | 6  |
| 06651-03-05 | 10 | 4,5 | M5  | 22 | 6  |
| 06651-03-06 | 12 | 5,5 | M6  | 22 | 7  |
| 06651-03-08 | 16 | 8   | M8  | 25 | 9  |
| 06651-03-10 | 20 | 10  | M10 | 30 | 11 |