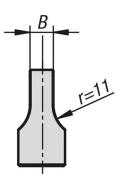

# Wing nuts narrow in Hygienic DESIGN

| Order No.   |    |     | D   | Н  | Т  |
|-------------|----|-----|-----|----|----|
|             |    |     |     |    |    |
| 06651-03-04 | 9  | 4,5 | M4  | 20 | 6  |
| 06651-03-05 | 10 | 4,5 | M5  | 22 | 6  |
| 06651-03-06 | 12 | 5,5 | M6  | 22 | 7  |
| 06651-03-08 | 16 | 8   | M8  | 25 | 9  |
| 06651-03-10 | 20 | 10  | M10 | 30 | 11 |