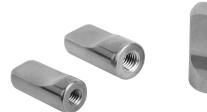

Item description/product images

#### Note:

The wing nut makes simple screw connections feasible. They can be easily opened or re-tightened without tools.

The complete surface is polished with a surface finish of less than Ra  $0.8~\mu m$ . The contour is rounded with smooth transitions. Due to the polished surface dirt and residue from products or cleaners seldom adheres. Easy cleaning is ensured.