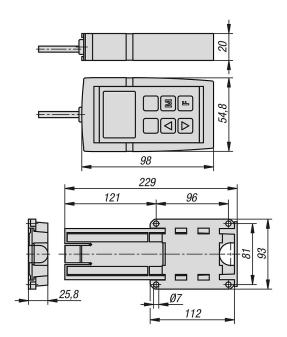

#### Note:

Hand switch to operate the control 85300-10-90 and adjust lifting columns 85300. Lifting columns 85300 are operated intuitively using the hand switch with display (85300-15-1). Intermediate positions can also be stored and switched between different users.

The hand switches can be fixed to a table using hand switch drawer 85300-15-91.

# Overview of items

| Order No.   | Item               | Version 1    | Function keys |
|-------------|--------------------|--------------|---------------|
| 85300-15-1  | Hand switch        | with display | 6             |
| 85300-15-91 | Hand switch drawer | -            | -             |