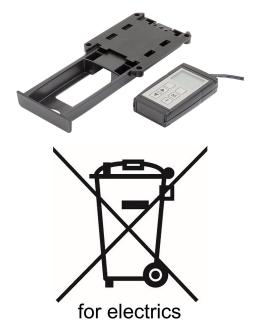

Item description/product images

The hand switches can be fixed to a table using hand switch drawer 85300-15-91.

### Accessory:

Hand switch drawer 85300-15-91

Drawings

© norelem www.norelem.com

# Overview of items

| Order No.   | Item               | Version 1    | Function keys |
|-------------|--------------------|--------------|---------------|
| 85300-15-1  | Hand switch        | with display | 6             |
| 85300-15-91 | Hand switch drawer | -            | -             |