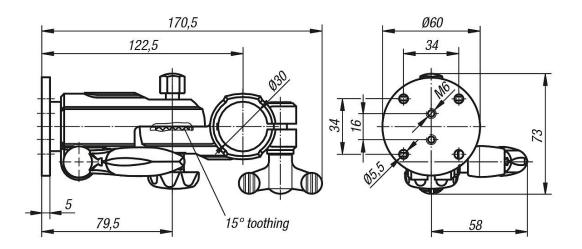

### Note:

Vibration-resistant, lockable monitor bracket with angle adjustment in  $15^{\circ}$  increments. For monitors / control units up to 25 kg (static). With universal adapter plate. The base support is suitable for attaching to Ø30 mm round tubes.

Drawings