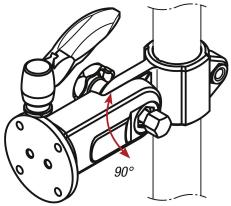

### Note:

Vibration-resistant, lockable monitor bracket with angle adjustment in  $15^{\circ}$  increments. For monitors / control units up to 25 kg (static). With universal adapter plate. The base support is suitable for attaching to Ø30 mm round tubes.