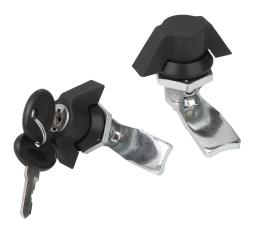

Item description/product images

The cylinder locks are supplied with 2 keys. The key can be removed in both positions (open and closed). All cylinders are identical i.e. all locks can be opened with the same key (Euro key 5333).

Please order the desired tongue type separately. Every tongue can be combined with every housing.

### Note:

Quarter-turn lock with wing grip. Right or left deployment. The lock can be installed pre-assembled. The fastening nut is an earthing nut with teeth one side.

Water and dust tight according to IP65.