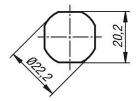

## Accessory:

Tongue for steel quarter-turn lock 05569.

© norelem www.norelem.com

Drawings