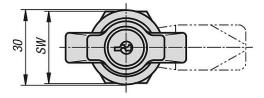

### Note:

Quarter-turn lock with wing grip. Right or left deployment. The lock can be installed pre-assembled. The fastening nut is an earthing nut with teeth one side.

Water and dust tight according to IP65.

The cylinder locks are supplied with 2 keys. The key can be removed in both positions (open and closed). All cylinders are identical i.e. all locks can be opened with the same key (Euro key 5333).

Please order the desired tongue type separately. Every tongue can be combined with every housing.

\*Dimension A results from the combination of the quarter turn lock and the tongue and is specified with the matching tongues.

# Overview of items

| Order No.     | Actuation     | Н    | SW |
|---------------|---------------|------|----|
| 05571-01-1183 | wing grip     | 18,5 | 27 |
| 05571-01-2183 | lockable grip | 18,5 | 27 |