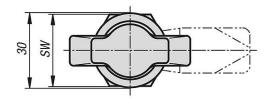

# Overview of items

| Order No.     | Actuation     | Н    | SW |
|---------------|---------------|------|----|
| 05571-01-1183 | wing grip     | 18,5 | 27 |
| 05571-01-2183 | lockable grip | 18,5 | 27 |