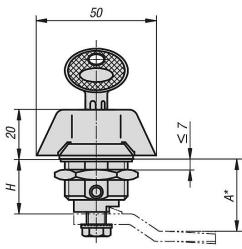

\*Dimension A results from the combination of the quarter turn lock and the tongue and is specified with the matching tongues.

# Overview of items

| Order No.     | Actuation     | Н    | SW |
|---------------|---------------|------|----|
| 05571-01-1183 | wing grip     | 18,5 | 27 |
| 05571-01-2183 | lockable grip | 18,5 | 27 |