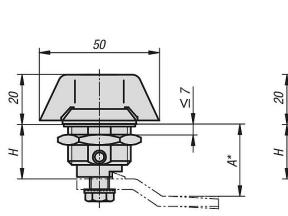

\*Dimension A results from the combination of the quarter turn lock and the tongue and is specified with the matching tongues.

# Overview of items

| Order No.     | Actuation     | Н    | SW |
|---------------|---------------|------|----|
| 05571-01-1183 | wing grip     | 18,5 | 27 |
| 05571-01-2183 | lockable grip | 18,5 | 27 |