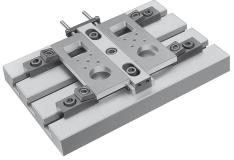

## Item description/product images

#### Note:

Also called riser clamps.

These cam clamps with riser can be used directly on machine tables. A positive down force is exerted during clamping.