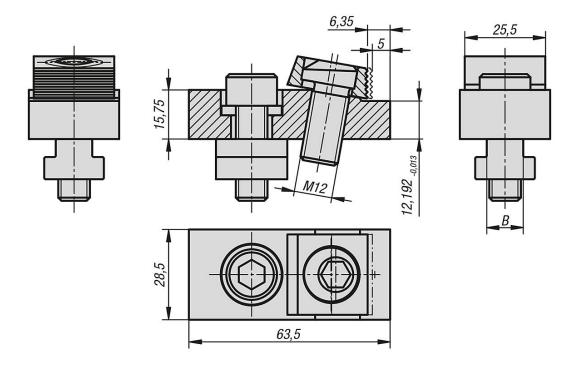

## Drawings

## Overview of items

| Order No. | B<br>Slot width | Clamping<br>force<br>kN | Accessories NLM |
|-----------|-----------------|-------------------------|-----------------|
| 04437-12  | 12              | 12                      | -               |
| 04437-14  | 14              | 12                      | 04521-10-1216   |
| 04437-16  | 16              | 12                      | 04521-10-1216   |
| 04437-18  | 18              | 12                      | 04521-10-1216   |