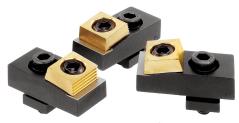

## Item description/product images

#### Note:

Also called riser clamps.

These cam clamps with riser can be used directly on machine tables. A positive down force is exerted during clamping.