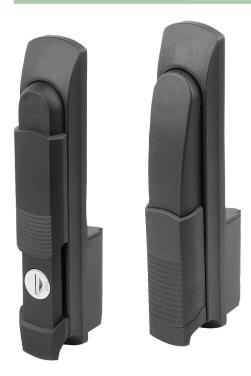

### Material:

Swivel grips plastic.

### Note:

The plastic swivel grip is an innovative and ergonomic solution that has been specially developed for mounting on switch cabinets and control systems. With their robust design and high-quality materials, these swivel grips offer both functionality and durability.

By Form A the profile half-cylinder locks are already installed into the swivel grip.

By Form B the profile half-cylinder locks for swivel grips (05601) must be ordered separately.