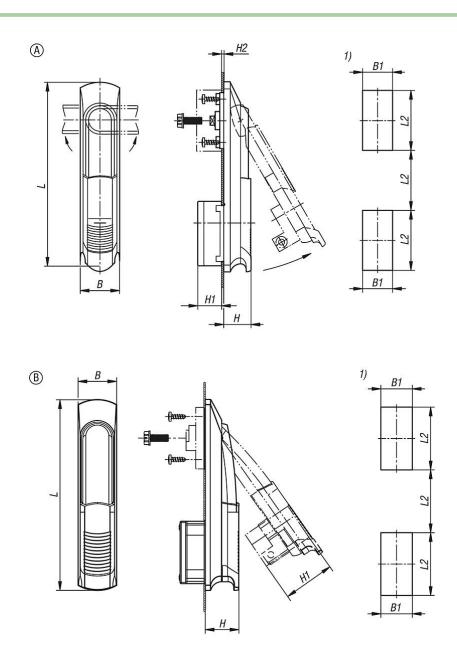

By Form A the profile half-cylinder locks are already installed into the swivel grip.

By Form B the profile half-cylinder locks for swivel grips (05601) must be ordered separately.

## **Drawing reference:**

Mounting holes

© norelem www.norelem.com

# Overview of items

| Order No.    | Form | Form definition               | Version 1         |    | B1 |    | H1 | H2 |     | L2 |
|--------------|------|-------------------------------|-------------------|----|----|----|----|----|-----|----|
| 05600-02-000 | Α    | with profile cylinder lock    | single-key system | 34 | 25 | 24 | 21 | 2  | 168 | 50 |
| 05600-02-100 | Α    | with profile cylinder lock    | individual keys   | 34 | 25 | 24 | 21 | 2  | 168 | 50 |
| 05600-02-110 | Α    | with profile cylinder lock    | individual keys   | 34 | 25 | 24 | 21 | 2  | 168 | 50 |
| 05600-02-010 | Α    | with profile cylinder lock    | single-key system | 34 | 25 | 24 | 21 | 2  | 168 | 50 |
| 05600-02-11  | В    | without profile cylinder lock | -                 | 34 | 25 | 31 | 45 | -  | 168 | 50 |
| 05600-02-01  | В    | without profile cylinder lock | -                 | 34 | 25 | 31 | 45 | -  | 168 | 50 |