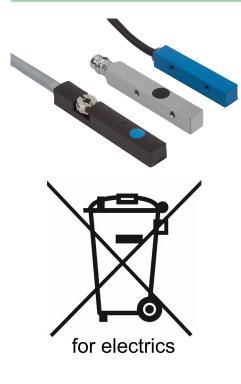

#### tem description/product images

# Description

## Material:

Housing Form A plastic. Housing Form B die-cast zinc alloy. Active face POM. Housing Form C high-alloy stainless steel

#### Version:

Voltage: U = 10 - 30 V DC Function: Normally open Switch type: PNP Mounting type: flush Security type: IP 67