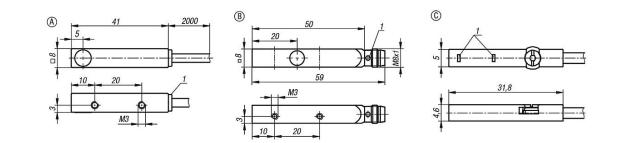

## **Drawing reference:**

1) LED-indicator

- BN = brown
- BK = black
- BU = blue