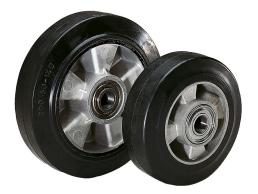

### Material:

Wheel rims die-cast aluminium. Tyre elastic solid rubber.

#### Note:

The tyre is vulcanised onto the rim. Wheels with elastic solid rubber tyres have a high wear resistance, low rolling resistance and excellent drive comfort. Application temperature from -30 °C to +80 °C. These wheels are used as the front wheels on fork-lift trucks. Other sizes on request.