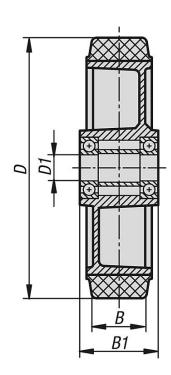

Drawings

### Overview of items

| Order No.    | Wheel<br>bearing | D   | D1 | В  | B1 | Permissible<br>load |
|--------------|------------------|-----|----|----|----|---------------------|
|              |                  |     |    |    |    | kg                  |
| 95053-200501 | ball bearing     | 200 | 20 | 35 | 60 | 450                 |