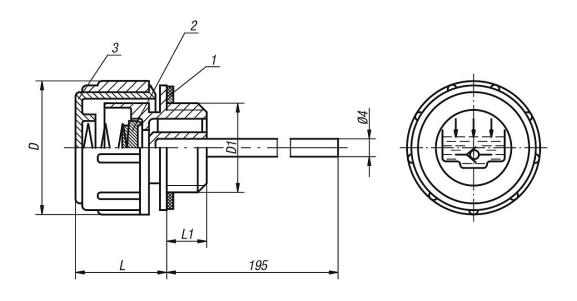

## **Drawing reference:**

- 1) flat seal
- 2) lift disc
- 3) cap

#### Overview of items

| Order No.   | D  | D1   | L  | L1 |
|-------------|----|------|----|----|
| 28058-30038 | 30 | G3/8 | 21 | 10 |
| 28058-30012 | 30 | G1/2 | 21 | 10 |

© norelem www.norelem.com