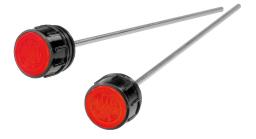

#### **Version:**

Housing black.

Cap red.

Dipstick phosphated.

#### Note:

Opening pressure 0.20 - 0.25 bar.