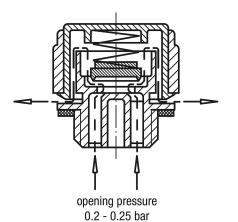

# Item description/product images



**Operating principle** 



## **Description**

#### Material:

Housing and cap thermoplastic polyamide.

Spring stainless steel.

Dipstick zinc.

Lift disc and seal rubber (NBR).

#### **Version:**

Housing black.

Cap red.

Dipstick phosphated.

#### Note:

Opening pressure 0.20 - 0.25 bar.

## Temperature range:

Temperature resistant with oil up to 100°C.

## On request:

Min-Max markings.

## **Drawing reference:**

- 1) flat seal
- 2) lift disc
- 3) cap

## Drawings



#### Overview of items

| Order No.   | D  | D1   | L  | L1 |
|-------------|----|------|----|----|
| 28058-30038 | 30 | G3/8 | 21 | 10 |
| 28058-30012 | 30 | G1/2 | 21 | 10 |

© norelem www.norelem.com

# 28058 Vent screws with check valve and dipstick



Overview of items

© norelem www.norelem.com 2/2