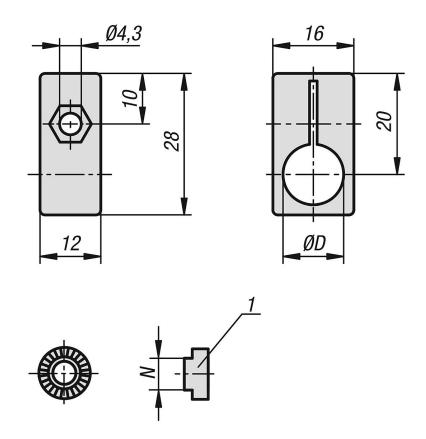

## **Drawing reference:**

1) Fastening piece

### Drawings

#### Overview of items

| Order No. |           | D  |   |
|-----------|-----------|----|---|
|           |           |    |   |
| 10460-080 | from      | 8  | - |
| 10460-120 | from      | 12 | - |
| 10460-905 | from side | -  | 5 |

# Overview of items

| Order No. | ltem      | D | N  |
|-----------|-----------|---|----|
| 10460-906 | from side | - | 6  |
| 10460-908 | from side | - | 8  |
| 10460-910 | from side | - | 10 |

© norelem