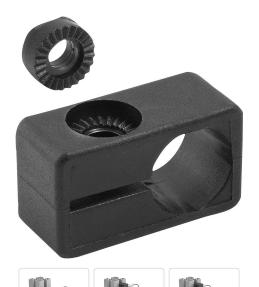

#### Item description/product images

## **Description**

## Material:

Polyamide fibreglass reinforced.

## **Version:**

black.

### Note:

For fastening sensors and limit switches to aluminium profiles or panel elements.

Fastening pieces are available for various aluminium profile slot sizes. The fastening piece provides a positive rotation lock and can be adjusted in 15 increments. With no fastening piece the sensor holder can be infinitely adjusted in the angle.