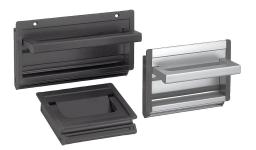

Item description/product images

19"

#### Material:

Tray and grip aluminium profile.

End caps polyamide.

Form A: Rubber profile for mounting.

Form B: 2 steel countersunk screws for mounting.

### Version:

Tray and grip glass-bead blasted, satin finish and anodised black or natural colour. Rubber profile black.

Fastening screws electro zinc-plated.