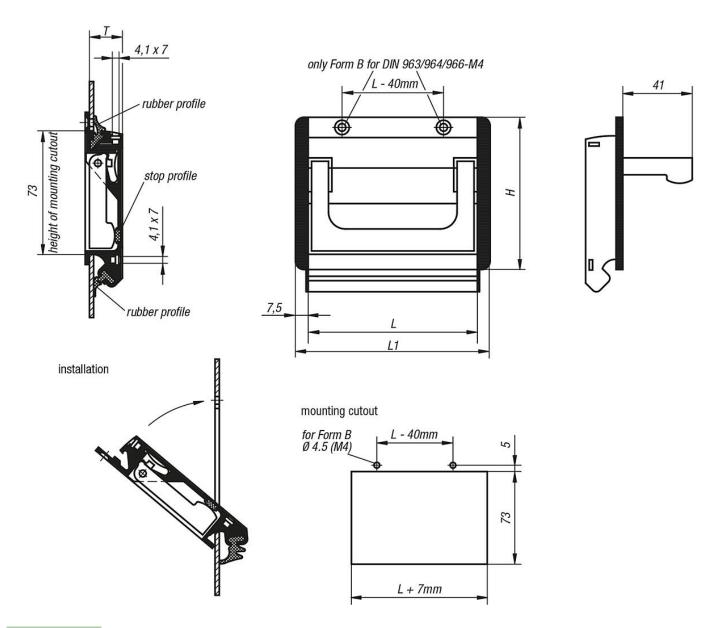

#### Note:

Form A handles can be mounted without screws for material thicknesses of 1 - 2.5 mm using 2 rubber profiles.

Form B handles can be mounted from the front with 2 countersunk screws.

Two cross-slots for M4 screws allow earthing connection and can serve as a mounting aid for additional parts.

#### Assembly:

After fitting the lower rubber profile, press the two side caps onto the handle. Next press the handle over the lower edge of the mounting cutout at a 45° angle and then push it up against the housing panel.

Now push the 2nd rubber profile into the upper groove or fix in place with 2 countersunk screws.

## Overview of items

| Order No. black | Order No. natural | Form | Version 2 | Н  | L   | L1  | T    | Mounting<br>cutout | Load<br>capacity<br>N |
|-----------------|-------------------|------|-----------|----|-----|-----|------|--------------------|-----------------------|
| 06961-10011     | 06961-10013       | Α    | plug-in   | 90 | 100 | 115 | 19,5 | 107 x 73           | 500                   |
| 06961-11811     | 06961-11813       | Α    | plug-in   | 90 | 118 | 133 | 19,5 | 125 x 73           | 500                   |
| 06961-16711     | 06961-16713       | Α    | plug-in   | 90 | 167 | 182 | 19,5 | 174 x 73           | 500                   |
| 06961-10021     | 06961-10023       | В    | screw on  | 90 | 100 | 115 | 19,5 | 107 x 73           | 500                   |
| 06961-11821     | 06961-11823       | В    | screw on  | 90 | 118 | 133 | 19,5 | 125 x 73           | 500                   |
| 06961-16721     | 06961-16723       | В    | screw on  | 90 | 167 | 182 | 19,5 | 174 x 73           | 500                   |