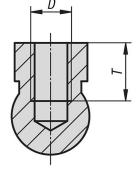

### Overview of items

| Order No. | Main            | D  | L1  | T  |
|-----------|-----------------|----|-----|----|
|           |                 |    |     |    |
| 27811-061 | steel           | M6 | 7,5 | 10 |
| 27811-062 | stainless steel | M6 | 7,5 | 10 |

# Overview of items

| Order No. | Main            | D  | L1  | T  |
|-----------|-----------------|----|-----|----|
|           |                 |    |     |    |
| 27811-081 | steel           | M8 | 7,5 | 10 |
| 27811-082 | stainless steel | M8 | 7,5 | 10 |