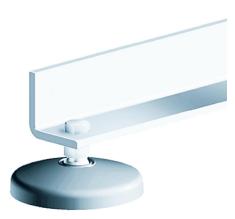

#### Note:

For fastening swivel feet with standard screws.

Swivel feet consist of a ball joint and a plate. Any ball joint can be combined with any plate.

The height of the complete swivel foot is calculated by the height of the hexagon + 22.5 mm.