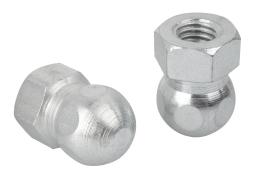

#### Note:

For fastening swivel feet with standard screws.

Swivel feet consist of a ball joint and a plate. Any ball joint can be combined with any plate.

The height of the complete swivel foot is calculated by the height of the hexagon + 22.5 mm.

# 27811 Swivel feet ball joints with internal thread