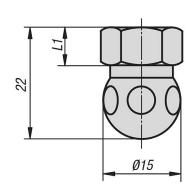

#### Note:

For fastening swivel feet with standard screws.

Swivel feet consist of a ball joint and a plate. Any ball joint can be combined with any plate.

The height of the complete swivel foot is calculated by the height of the hexagon + 22.5 mm.

(Overall height of swivel foot = L1 + 22.5 mm).

### Overview of items

| Order No. | Main            | D  | L1  | T  |
|-----------|-----------------|----|-----|----|
|           |                 |    |     |    |
| 27811-061 | steel           | M6 | 7,5 | 10 |
| 27811-062 | stainless steel | M6 | 7,5 | 10 |