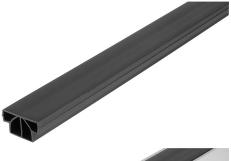

#### Material:

Polyethylene

#### **Version:**

black.

#### Note:

Low-wear slide rail with low slide friction for easy handling of goods. Slide rails can also be used as cover protection, impact protection, guide rails and as a riser plate between ball and brush elements.

The slide rail can be mounted in two different heights.

Suitable for aluminium profiles Type B and I.

**Drawings** 

## 10448-08 Plastic slide rails for roller rails