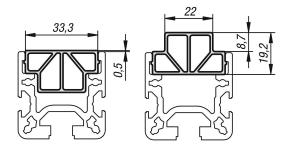

The slide rail can be mounted in two different heights.

Suitable for aluminium profiles Type B and I.

**Drawings** 