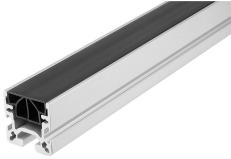

The slide rail can be mounted in two different heights.

Suitable for aluminium profiles Type B and I.

**Drawings** 