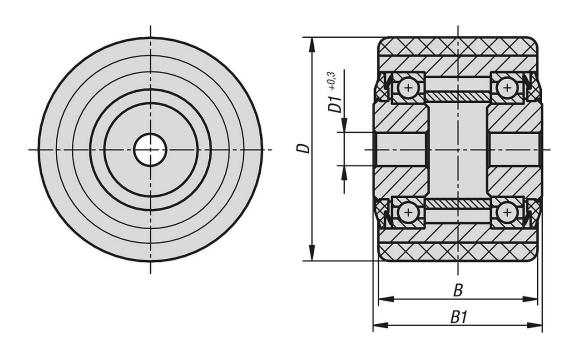

## Drawings

### Overview of items

| Wheel        |                                                                 | D1                                                                       | В                                                                                                                                           | B1                                                                                                                                                   | Permissible                                                                                                                                                                      |
|--------------|-----------------------------------------------------------------|--------------------------------------------------------------------------|---------------------------------------------------------------------------------------------------------------------------------------------|------------------------------------------------------------------------------------------------------------------------------------------------------|----------------------------------------------------------------------------------------------------------------------------------------------------------------------------------|
| bearing      |                                                                 |                                                                          |                                                                                                                                             |                                                                                                                                                      | load                                                                                                                                                                             |
|              |                                                                 |                                                                          |                                                                                                                                             |                                                                                                                                                      | kg                                                                                                                                                                               |
| Ball bearing | 85                                                              | 20                                                                       | 60                                                                                                                                          | 65                                                                                                                                                   | 450                                                                                                                                                                              |
| Ball bearing | 85                                                              | 25                                                                       | 60                                                                                                                                          | 65                                                                                                                                                   | 450                                                                                                                                                                              |
| Ball bearing | 85                                                              | 20                                                                       | 75                                                                                                                                          | 80                                                                                                                                                   | 570                                                                                                                                                                              |
| Ball bearing | 85                                                              | 25                                                                       | 75                                                                                                                                          | 80                                                                                                                                                   | 570                                                                                                                                                                              |
| Ball bearing | 85                                                              | 25                                                                       | 95                                                                                                                                          | 100                                                                                                                                                  | 720                                                                                                                                                                              |
|              | bearing  Ball bearing  Ball bearing  Ball bearing  Ball bearing | bearing  Ball bearing 85 Ball bearing 85 Ball bearing 85 Ball bearing 85 | bearing       Ball bearing     85     20       Ball bearing     85     25       Ball bearing     85     20       Ball bearing     85     25 | bearing     85     20     60       Ball bearing     85     25     60       Ball bearing     85     20     75       Ball bearing     85     25     75 | bearing     85     20     60     65       Ball bearing     85     25     60     65       Ball bearing     85     20     75     80       Ball bearing     85     25     75     80 |