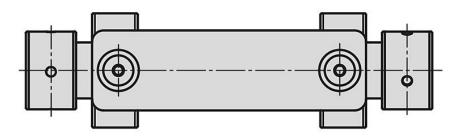

#### Note:

With the coupling for cross-clamping, two 5-axis clamping systems compact / KIPPflexX can be connected with each other.

This enables workpieces to be clamped from four sides.

To enable the coupling for cross-clamping to be precisely centred on the transverse spindle, a threaded spindle and a spindle nut is required for each end.

These items must be ordered separately as accessories under the following numbers:

Threaded spindle NLM 41400-999.008 Spindle nut NLM 41010-999.003