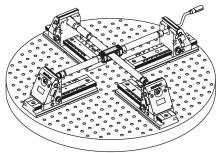

#### Note:

With the coupling for cross-clamping, two 5-axis clamping systems compact / KIPPflexX can be connected with each other.

This enables workpieces to be clamped from four sides.

To enable the coupling for cross-clamping to be precisely centred on the transverse spindle, a threaded spindle and a spindle nut is required for each end.