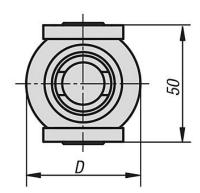

## **Couplings for cross-clamping**

| Order No. |    |     |
|-----------|----|-----|
|           |    |     |
| 41365-178 | 50 | 178 |

© norelem www.norelem.com