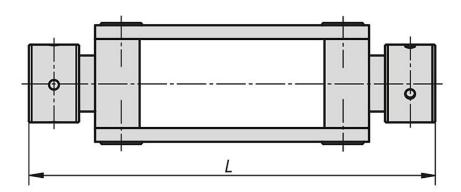

## **Couplings for cross-clamping**

| Order No. |    |     |
|-----------|----|-----|
|           |    |     |
| 41365-178 | 50 | 178 |

© norelem www.norelem.com