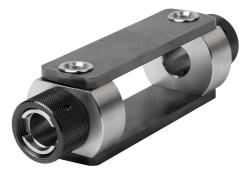

#### Note:

With the coupling for cross-clamping, two 5-axis clamping systems compact / KIPPflexX can be connected with each other.

This enables workpieces to be clamped from four sides.

To enable the coupling for cross-clamping to be precisely centred on the transverse spindle, a threaded spindle and a spindle nut is required for each end.

These items must be ordered separately as accessories under the following numbers:

Threaded spindle NLM 41400-999.008 Spindle nut NLM 41010-999.003