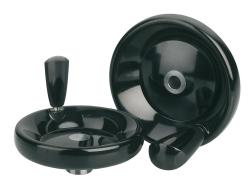

### Handwheels disc, with revolving grip

|   | Order No.     | Form | Form definition  | Steel parts material | D1  | D2   | D3 | D4 | D6 | D7 | D8 | H | H1 | H2 |      | L2 | L3 | L4   |
|---|---------------|------|------------------|----------------------|-----|------|----|----|----|----|----|---|----|----|------|----|----|------|
| ĺ | 06287-1100X10 | Е    | with reamed hole | steel                | 100 | 10H8 | 22 | 20 | 79 | M6 | 29 | - | 9  | 8  | 29,5 | 19 | 39 | 54,7 |