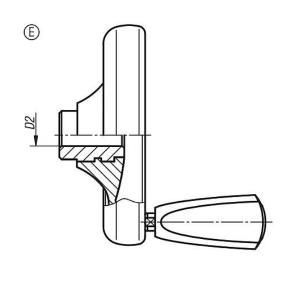

### **Drawing reference:**

Form D: pilot hole Form E: reamed hole

### Handwheels disc, with revolving grip

|   | Order No.     | Form | Form definition  | Steel parts material | D1  | D2   | D3 | D4 | D6 | D7 | D8 | H | H1 | H2 |      | L2 | L3 | L4   |
|---|---------------|------|------------------|----------------------|-----|------|----|----|----|----|----|---|----|----|------|----|----|------|
| ĺ | 06287-1100X10 | Е    | with reamed hole | steel                | 100 | 10H8 | 22 | 20 | 79 | M6 | 29 | - | 9  | 8  | 29,5 | 19 | 39 | 54,7 |