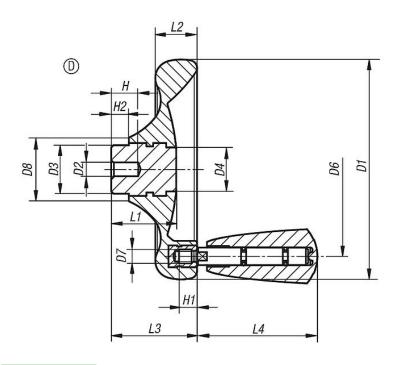

### **Drawing reference:**

Form D: pilot hole Form E: reamed hole

### Handwheels disc, with revolving grip

|   | Order No.     | Form | Form definition  | Steel parts material | D1  | D2   | D3 | D4 | D6 | D7 | D8 | H | H1 | H2 |      | L2 | L3 | L4   |
|---|---------------|------|------------------|----------------------|-----|------|----|----|----|----|----|---|----|----|------|----|----|------|
| ĺ | 06287-1100X10 | Е    | with reamed hole | steel                | 100 | 10H8 | 22 | 20 | 79 | M6 | 29 | - | 9  | 8  | 29,5 | 19 | 39 | 54,7 |