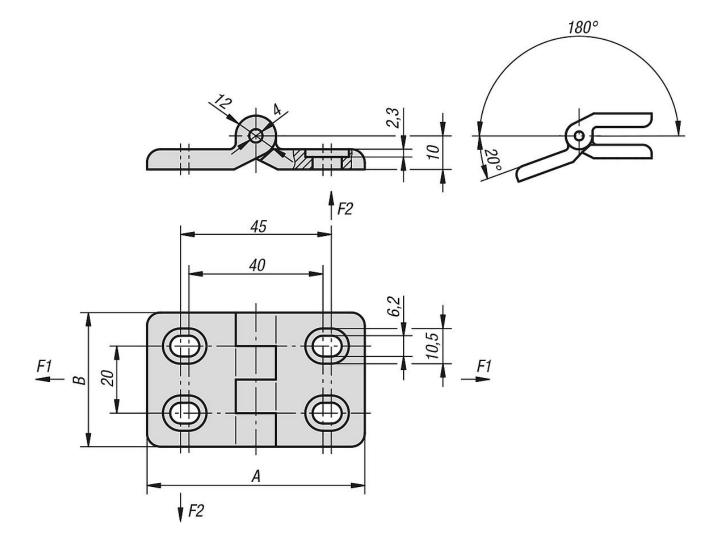

#### Note:

Elongated holes enable easy horizontal adjustment.

The loading values given for the hinges are non-binding reference values without consideration of safety factors and exclude any liability. The values given are for information purposes only and do not constitute a legally binding assurance of properties.

# Overview of items

| Order No.    | A  | В  | F1<br>N | F2<br>N |
|--------------|----|----|---------|---------|
| 27854-402020 | 65 | 40 | 500     | 300     |