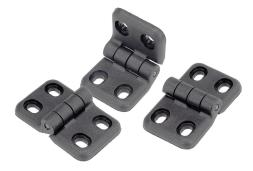

#### tem description/product images

### Material:

Fibreglass reinforced thermoplastic. Hinge pin stainless steel.

### Version:

Hinge black. Pin bright.