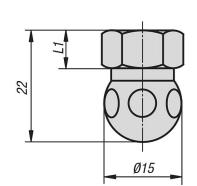

#### Note:

For fastening swivel feet with standard screws.

Swivel feet consist of a ball joint and a plate. Any ball joint can be combined with any plate.

The height of the complete swivel foot is calculated by the height of the hexagon + 22.5 mm.

(Overall height of swivel foot = L1 + 22.5 mm).

## Overview of items

| Order No. | Main<br>material | D  | L1  | Т  |
|-----------|------------------|----|-----|----|
| 27811-061 | steel            | M6 | 7,5 | 10 |
| 27811-062 | stainless steel  | M6 | 7,5 | 10 |

Overview of items

| Order No. | Main<br>material | D  | L1  | T  |
|-----------|------------------|----|-----|----|
| 27811-081 | steel            | M8 | 7,5 | 10 |
| 27811-082 | stainless steel  | M8 | 7,5 | 10 |