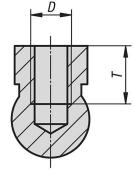

## Overview of items

| Order No. | Main<br>material | D  | L1  | Т  |
|-----------|------------------|----|-----|----|
| 27811-061 | steel            | M6 | 7,5 | 10 |
| 27811-062 | stainless steel  | M6 | 7,5 | 10 |

Overview of items

| Order No. | Main<br>material | D  | L1  | T  |
|-----------|------------------|----|-----|----|
| 27811-081 | steel            | M8 | 7,5 | 10 |
| 27811-082 | stainless steel  | M8 | 7,5 | 10 |