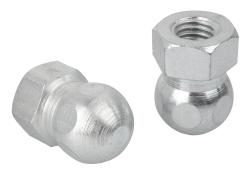

## Description

Material:

Steel or stainless steel 1.4301.

### Version:

Steel trivalent blue passivated. Stainless steel, bright.

#### Note:

For fastening swivel feet with standard screws.

Swivel feet consist of a ball joint and a plate. Any ball joint can be combined with any plate.

The height of the complete swivel foot is calculated by the height of the hexagon + 22.5 mm.