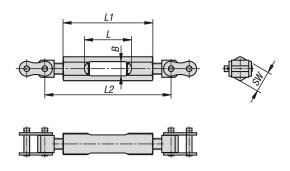

# Drawings

#### Overview of items

| Order No.      |    |    |     | L2      | SW | Clamping |
|----------------|----|----|-----|---------|----|----------|
|                |    |    |     |         |    | force    |
|                |    |    |     |         |    |          |
| 04211-06-15052 | 14 | 52 | 97  | 111-147 | 24 | 15       |
| 04211-06-40066 | 20 | 66 | 126 | 151-203 | 30 | 40       |