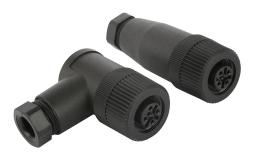

# Item description/product images

#### Note:

Plug connector for self-assembly with screw lock.