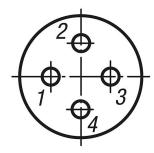

### **Drawing reference:**

P1 = cable outlet

1 = brown (BN)

2 = white (WH)

3 = blue (BU)

4 = black (BK)