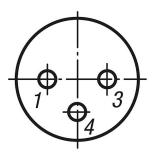

### **Drawing reference:**

P1 = cable outlet

1 = brown (BN)

2 = white (WH)

3 = blue (BU)

4 = black (BK)