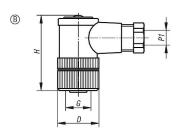

### **Drawing reference:**

P1 = cable outlet

1 = brown (BN)

2 = white (WH)

3 = blue (BU)

4 = black (BK)

## Drawings

## Overview of items

| Order No. | Form | D  | G     | Н  |    | P1      | Connection          | Connection    |
|-----------|------|----|-------|----|----|---------|---------------------|---------------|
|           |      |    |       |    |    |         |                     | cross-section |
|           |      |    |       |    |    |         |                     | max. (mm²)    |
| 80100-010 | Α    | 12 | M8x1  | -  | 45 | 3,5 - 5 | screw connection    | 0,5           |
| 80100-020 | Α    | 20 | M12x1 | -  | 54 | 4 - 6   | screw connection    | 0,75          |
| 80100-030 | В    | 12 | M8x1  | 28 | -  | 3,5 - 5 | soldered connection | 0,25          |
| 80100-040 | В    | 20 | M12x1 | 38 | -  | 4 - 6   | screw connection    | 0,75          |