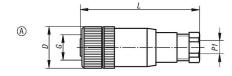

## Overview of items

| Order No. | Form | D  | G     | Н  |    | P1      | Connection          | Connection    |
|-----------|------|----|-------|----|----|---------|---------------------|---------------|
|           |      |    |       |    |    |         |                     | cross-section |
|           |      |    |       |    |    |         |                     | max. (mm²)    |
| 80100-010 | Α    | 12 | M8x1  | -  | 45 | 3,5 - 5 | screw connection    | 0,5           |
| 80100-020 | Α    | 20 | M12x1 | -  | 54 | 4 - 6   | screw connection    | 0,75          |
| 80100-030 | В    | 12 | M8x1  | 28 | -  | 3,5 - 5 | soldered connection | 0,25          |
| 80100-040 | В    | 20 | M12x1 | 38 | -  | 4 - 6   | screw connection    | 0,75          |