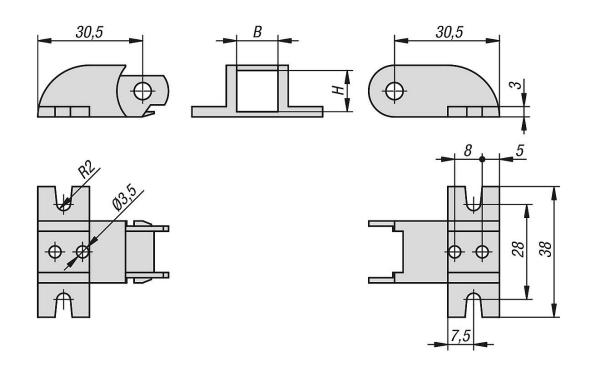

## Drawings

## Overview of items

| Order No.      | В  | Н  | Suitable for    |
|----------------|----|----|-----------------|
| 80850-01-12012 | 12 | 12 | 80850-120120180 |

© norelem www.norelem.com 1