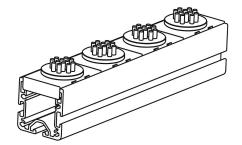

### Note:

The brush element is matched to the aluminium profiles for roller rails and can be mounted on them quickly and easily.

With the elastic brush fibres, scratch-sensitive objects can be moved flexibly in two dimensions.

No tools required. Suitable for aluminium profiles Type B and I.