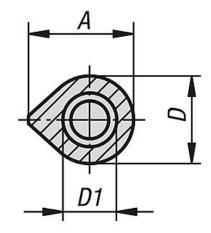

Stainless steel 1.4404

Drawings

## Overview of items

| Order No.       | А  | В   | D  | D1 |
|-----------------|----|-----|----|----|
| 27886-01-016080 | 20 | 80  | 16 | 10 |
| 27886-01-016100 | 20 | 100 | 16 | 10 |
| 27886-01-016120 | 20 | 120 | 16 | 11 |