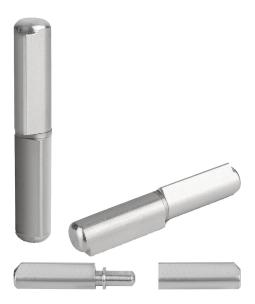

Item description/product images





### **Description**

#### Material:

Stainless steel 1.4404.

#### **Version:**

Satin finished.

#### Note:

The hinges are made of weldable profile steel.

The pin is fixed into the lower part of the hinge.

The differing steel qualities of the weld and the beam onto which the hinge is welded must be at least equal to or better than:

Stainless steel 1.4404

Drawings





# 27886-01 Hinges weldable, stainless steel



## Overview of items

| Order No.       | А  | В   | D  | D1 |
|-----------------|----|-----|----|----|
| 27886-01-016080 | 20 | 80  | 16 | 10 |
| 27886-01-016100 | 20 | 100 | 16 | 10 |
| 27886-01-016120 | 20 | 120 | 16 | 11 |