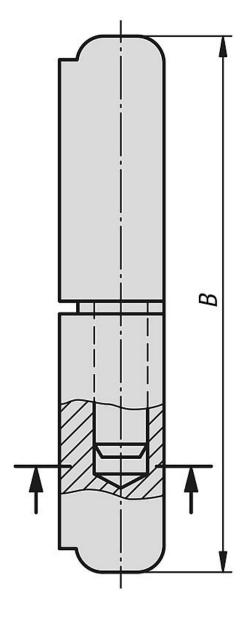

Stainless steel 1.4404

Drawings

## Overview of items

| Order No.       | А  | В   | D  | D1 |
|-----------------|----|-----|----|----|
| 27886-01-016080 | 20 | 80  | 16 | 10 |
| 27886-01-016100 | 20 | 100 | 16 | 10 |
| 27886-01-016120 | 20 | 120 | 16 | 11 |