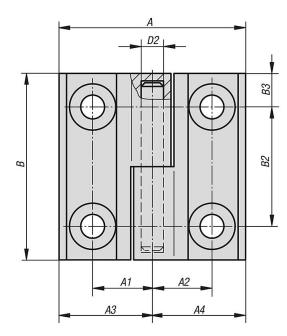

## Overview of items

| Order No.         | A  | A1 | A2 | A3 | A4 | В  | B2 | В3 | D1  | D2 | Н  | Load<br>capacity<br>N |
|-------------------|----|----|----|----|----|----|----|----|-----|----|----|-----------------------|
| 27875-89-06251616 | 50 | 16 | 16 | 25 | 25 | 50 | 32 | 9  | 6,4 | 6  | 10 | 5000                  |