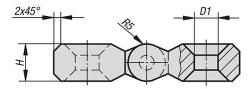

## Overview of items

| Order No.         | A  | A1 | A2 | A3 | A4 | В  | B2 | В3 | D1  | D2 | Н  | Load<br>capacity<br>N |
|-------------------|----|----|----|----|----|----|----|----|-----|----|----|-----------------------|
| 27875-89-06251616 | 50 | 16 | 16 | 25 | 25 | 50 | 32 | 9  | 6,4 | 6  | 10 | 5000                  |