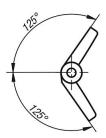

#### Note:

This double symmetry hinge can be mounted right or left. The opening angle is max. 125°.

The loading values given for the hinges are non-binding reference values, which do not consider safety factors and exclude any liability. The values given are for information purposes only and do not constitute a legally binding assurance of properties.