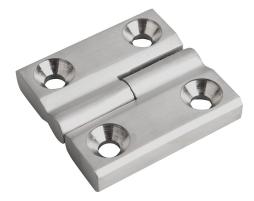

#### Material:

Hinge and pin stainless steel 1.4401.

#### **Version:**

Satin finished.

#### Note:

This double symmetry hinge can be mounted right or left. The opening angle is max. 125°.

The loading values given for the hinges are non-binding reference values, which do not consider safety factors and exclude any liability. The values given are for information purposes only and do not constitute a legally binding assurance of properties.

# 27875-89 Hinges lift-off, stainless steel