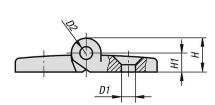

#### Drawings

#### Overview of items

| Order No.         | А  | A1   | A2   | A3 | A4 | В  | B2 | B3 | D1  | D2 | Н   | H1  | F1<br>N | F2<br>N |
|-------------------|----|------|------|----|----|----|----|----|-----|----|-----|-----|---------|---------|
| 27875-01-04191212 | 38 | 11,5 | 11,5 | 19 | 19 | 30 | 14 | 8  | 4,5 | 3  | 9,5 | 5,5 | 700     | 450     |