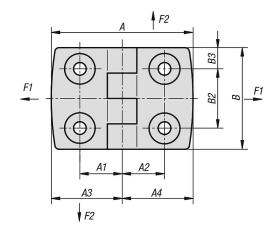

#### Drawings

#### Overview of items

| Order No.         | А  | A1   | A2   | A3 | A4 | В  | B2 | B3 | D1  | D2 | Н   | H1  | F1<br>N | F2<br>N |
|-------------------|----|------|------|----|----|----|----|----|-----|----|-----|-----|---------|---------|
| 27875-01-04191212 | 38 | 11,5 | 11,5 | 19 | 19 | 30 | 14 | 8  | 4,5 | 3  | 9,5 | 5,5 | 700     | 450     |