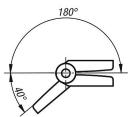

#### Drawings

#### Overview of items

| Order No.         | А  | A1   | A2   | A3 | A4 | В  | B2 | B3 | D1  | D2 | Н   | H1  | F1<br>N | F2<br>N |
|-------------------|----|------|------|----|----|----|----|----|-----|----|-----|-----|---------|---------|
| 27875-01-04191212 | 38 | 11,5 | 11,5 | 19 | 19 | 30 | 14 | 8  | 4,5 | 3  | 9,5 | 5,5 | 700     | 450     |