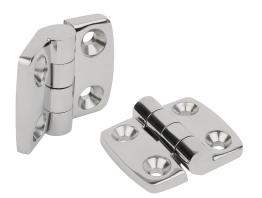

### Item description/product images

### Material:

Hinge stainless steel 1.4401. Pin stainless steel 1.4104.

## Version:

High-gloss polished.

#### Note:

Hinge for panel elements and aluminium profiles, non lift-off. Pin end closed. Screws countersunk, thus minimum dirt accumulation.

The loading values given for the hinges are non-binding reference values without consideration of safety factors and exclude any liability. The values given are for information purposes only and do not constitute a legally binding assurance of properties.