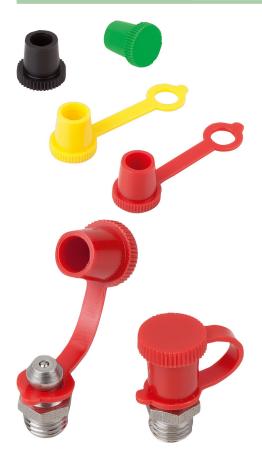

# Item description/product images

# Description

Material: Polyethylene (PE-LLD).

### Version:

red, green, yellow or black.

#### Note:

Suitable for all DIN 71412 conical head grease nipples. They keep dirt out of the head of the nipple. The different colours are for e.g. identifying the lubrication intervals.

Application temperature: -70°C to +85°C.

### Overview of items

| Order No. | Form | Colour |
|-----------|------|--------|
| 97941-911 | A    | red    |
| 97941-912 | A    | green  |
| 97941-913 | A    | yellow |
| 97941-914 | A    | black  |
| 97941-921 | В    | red    |
| 97941-922 | В    | green  |
| 97941-923 | В    | yellow |
| 97941-924 | В    | black  |