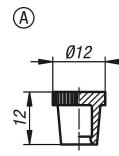

# Item description/product images



# Description

Material: Polyethylene (PE-LLD).

### Version:

red, green, yellow or black.

#### Note:

Suitable for all DIN 71412 conical head grease nipples. They keep dirt out of the head of the nipple. The different colours are for e.g. identifying the lubrication intervals.

Application temperature: -70°C to +85°C.

Form A: without tab Form B: with tab

Drawing





### Overview of items

| Order No. | Form | Colour |
|-----------|------|--------|
| 97941-911 | A    | red    |
| 97941-912 | A    | green  |
| 97941-913 | A    | yellow |
| 97941-914 | A    | black  |
| 97941-921 | В    | red    |
| 97941-922 | В    | green  |
| 97941-923 | В    | yellow |
| 97941-924 | В    | black  |

Overview of items