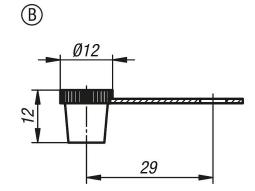

# Item description/product images



# Description

Material: Polyethylene (PE-LLD).

### Version:

red, green, yellow or black.

#### Note:

Suitable for all DIN 71412 conical head grease nipples. They keep dirt out of the head of the nipple. The different colours are for e.g. identifying the lubrication intervals.

Application temperature: -70°C to +85°C.

Form A: without tab Form B: with tab

Drawing





### Overview of items

| Order No. | Form | Colour |
|-----------|------|--------|
| 97941-911 | A    | red    |
| 97941-912 | A    | green  |
| 97941-913 | A    | yellow |
| 97941-914 | A    | black  |
| 97941-921 | В    | red    |
| 97941-922 | В    | green  |
| 97941-923 | В    | yellow |
| 97941-924 | В    | black  |

Overview of items