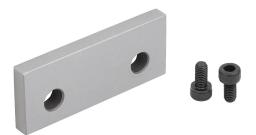

# Item description/product images

## Material:

Tool steel.

## **Version:**

Hardened and ground (HRC 55  $\pm$ 2).

## Note:

The seating ledges allow different workpiece clamping depths to be set.

#### **Application:**

The seating ledges can be screwed together with the ES and DS fixed jaws and with the wedge clamps.

# **Advantages:**

Quick setup of workpieces on the multiple clamping system. Uniform clamping depth of the workpieces with the ground support surface height.