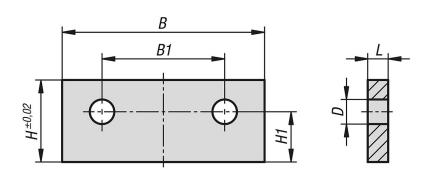

# Drawings

#### Overview of items

| Order No.    | suitable for<br>system width | L | В    | Н  | B1 | H1   | D |
|--------------|------------------------------|---|------|----|----|------|---|
| 41505-050175 | 50                           | 5 | 49,5 | 17 | 30 | 12,3 | 6 |
| 41505-050205 | 50                           | 5 | 49,5 | 20 | 30 | 12,3 | 6 |
| 41505-050223 | 50                           | 3 | 49,5 | 22 | 30 | 12,3 | 6 |