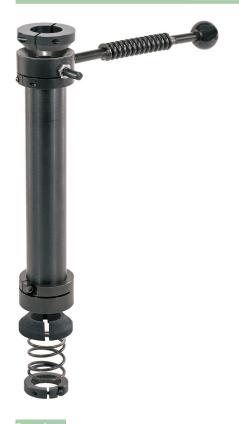

### Description

Material: Steel.

Version:

Black oxidised.

#### Assembly:

- Place the conical clamping ring on the guide column and clamp in the desired position.

- Fix the conical centring ring to the pivoting sleeve and insert it such that the conical centring ring lies on top of the conical clamping ring.

- Fix the measuring arm onto the pivoting sleeve.
- Fix the second conical centring ring onto the pivoting sleeve.
- Insert the conical ring and pressure spring.

- Mount the pressure spring on the block with the clamping ring to prevent axial play.

- Lubricate all moving parts.