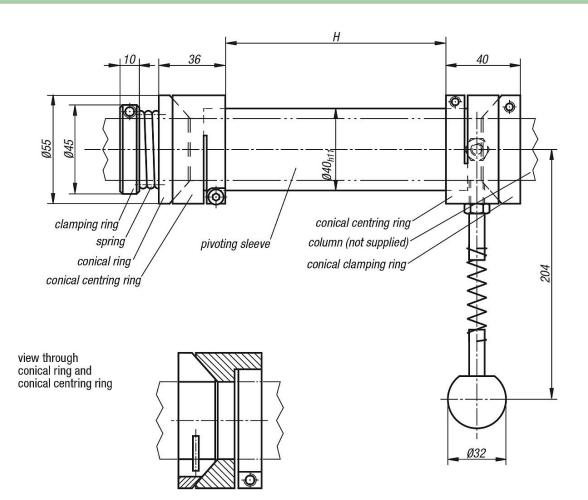

#### Assembly:

- Place the conical clamping ring on the guide column and clamp in the desired position.

- Fix the conical centring ring to the pivoting sleeve and insert it such that the conical centring ring lies on top of the conical clamping ring.

- Fix the measuring arm onto the pivoting sleeve.
- Fix the second conical centring ring onto the pivoting sleeve.
- Insert the conical ring and pressure spring.

- Mount the pressure spring on the block with the clamping ring to prevent axial play.

- Lubricate all moving parts.

## Overview of items

| Order No. | Н   |
|-----------|-----|
| 33115-200 | 200 |
| 33115-276 | 276 |
| 33115-426 | 426 |
| 33115-536 | 536 |

Overview of items