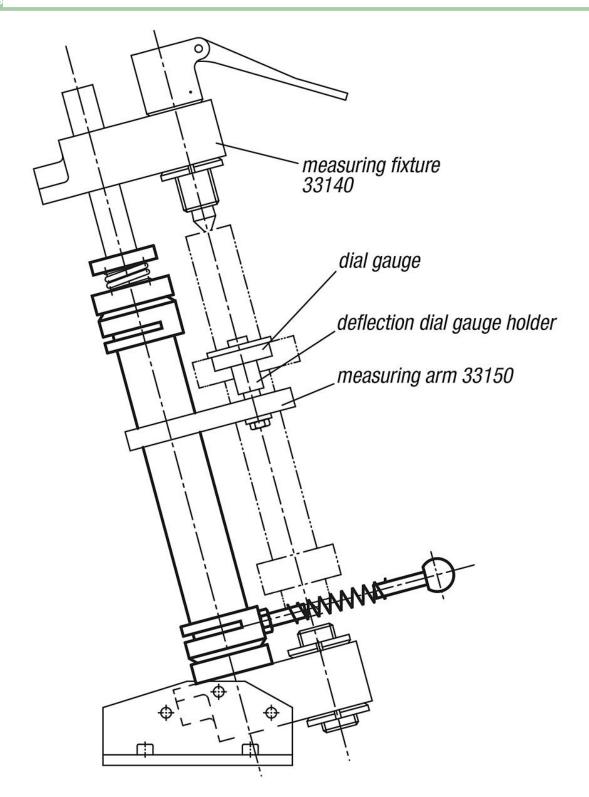

#### Note:

The pivoting systems are adapted to measuring fixtures 33140. Measuring arms see 33150.