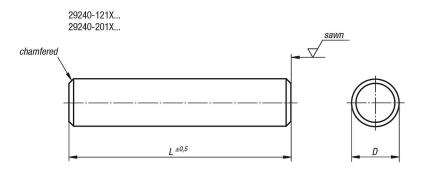

### Note:

These ground stainless steel columns enable the versatile construction of many assembly configurations with only a few standard components.

 $\emptyset$ 12 and  $\emptyset$ 20 = solid bar.

 $\emptyset 30$  and  $\emptyset 40 =$  tubes (wall thickness 5 mm).

#### Overview of items

| Order No.  | Item       | Size | D  | L                   |
|------------|------------|------|----|---------------------|
|            |            |      |    |                     |
| 29240-121X | Rod        | 12   | 12 | 100/200/300/400/500 |
| 29240-201X | Rod        | 20   | 20 | 100/200/300/400/500 |
| 29240-301X | Round tube | 30   | 30 | 100/200/300/400/500 |
| 29240-401X | Round tube | 40   | 40 | 100/200/300/400/500 |