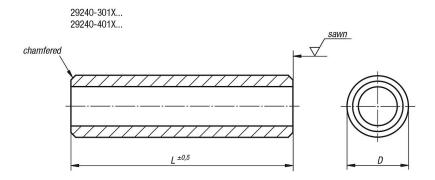

### Note:

These ground stainless steel columns enable the versatile construction of many assembly configurations with only a few standard components.

 $\emptyset$ 12 and  $\emptyset$ 20 = solid bar.

 $\emptyset 30$  and  $\emptyset 40 =$  tubes (wall thickness 5 mm).

#### Overview of items

| Order No.  | Item       | Size | D  | L                   |
|------------|------------|------|----|---------------------|
|            |            |      |    |                     |
| 29240-121X | Rod        | 12   | 12 | 100/200/300/400/500 |
| 29240-201X | Rod        | 20   | 20 | 100/200/300/400/500 |
| 29240-301X | Round tube | 30   | 30 | 100/200/300/400/500 |
| 29240-401X | Round tube | 40   | 40 | 100/200/300/400/500 |