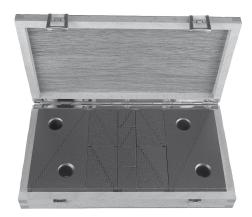

### Note:

The special tooth form allow these blocks to be used vertically or horizontally. The complete set in a wooden box comprises 20 parts which are interchangeable and provide many possible uses. These blocks can also be ordered separately, see 02270. Step blocks can also be used together with stepped-heel clamp straps 04070.

#### Overview of items

| Order No. | Content                                  | Support height | Box dimensions |
|-----------|------------------------------------------|----------------|----------------|
|           |                                          |                | mm             |
| 02310-01  | 8 ea. No. 01, 8 ea. No. 02, 4 ea. No. 03 | from 22 to 208 | 280 x 155 x 40 |