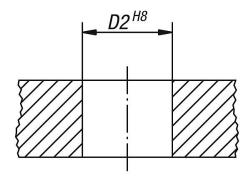

## Item description/product images





### **Description**

#### Material:

Sleeve aluminium. Receiving washer steel. Spring steel.

#### **Version:**

Sleeve blue electro zinc-plated. Washer, hardened and burnished.

#### Note:

The thrust pin can be made to suit the required circumstances and screwed into the tapped hole in the locating washer.

The required lateral thrust (F) can be achieved through the stroke (S) and length (L1). Form B has a seal to keep swarf and dirt out.

### **Drawing reference:**

Form A: without seal Form B: with seal

Drawings





# 03332 Lateral spring plungers without thrust pin



Overview of items

© norelem www.norelem.com 2/2