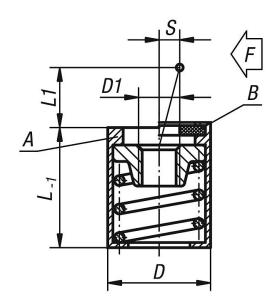

#### Note:

The thrust pin can be made to suit the required circumstances and screwed into the tapped hole in the locating washer.

The required lateral thrust (F) can be achieved through the stroke (S) and length (L1). Form B has a seal to keep swarf and dirt out.

### **Drawing reference:**

Form A: without seal Form B: with seal

Drawings